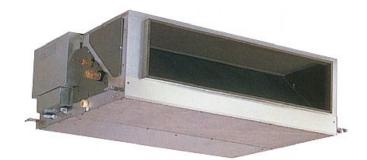

## **PEFY-P80VMH-E**

Indoor Unit

High Static Pressure Ceiling Concealed Ducted

With improved design flexibility as a result of increased external static pressure, the PEFY-P-VMH-E allows authentic duct air conditioning within the strictest aesthetic confines.

- External static pressure of 200Pa
- Greater flexibility for duct extension, branching air outlet configuration
- Reduced noise levels thanks to the use of newly designed centrifugal fan
- Duct can be connected to intake side
- Drain lift-pump (option) 550mm of lift
- Cooling operation set temperature can be set down to 14°C db when used with R410A