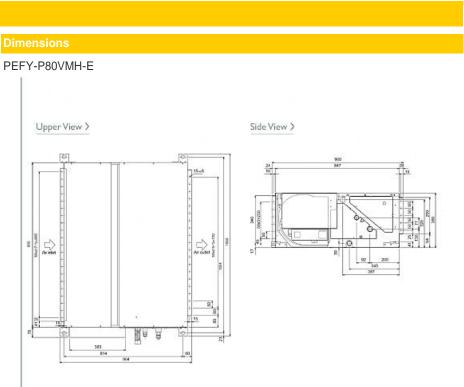

## **Product Details**

| PEFY-P80VMH-E                          |                |
|----------------------------------------|----------------|
| Capacity (kW):                         |                |
| Heating (Nominal)                      | 10.0           |
| Cooling (Nominal)                      | 9.0            |
| R410A Heating (UK)                     | 9.2            |
| R407c Heating (UK)                     | 9.2            |
| R410A Cooling (UK)                     | 8.5            |
| R407c Cooling (UK)                     | 8.6            |
| R410A High Sensible Cooling (UK)       | 6.5            |
| SHF R410A (UK)                         | 0.74           |
| SHF R407c (UK)                         | 0.73           |
| SHF High Sensible R410A (UK)           | 0.83           |
| Power Input (kW) Heating (Nominal)     | 0.32           |
| Power Input (kW) Cooling (Nominal)     | 0.32           |
| Airflow(m3/min) - Lo-Hi                | 18-25          |
| External Static Pressure Pa - Lo-Mi-Hi | 100-150-200    |
| Noise (dBA) - Lo-Hi                    | 38-43          |
| Width - mm                             | 1000           |
| Depth - mm                             | 900            |
| Height - mm                            | 380            |
| Weight - kg                            | 50             |
| Electrical Supply                      | 220-240v, 50Hz |
| Phase                                  | Single         |
| Mains Cable No. Cores                  | 3              |
| Running Current (A) - Heating          | 1.47           |
| Running Current (A) - Cooling          | 1.47           |
| Fuse Rating (BS88) - HRC (A)           | 6              |